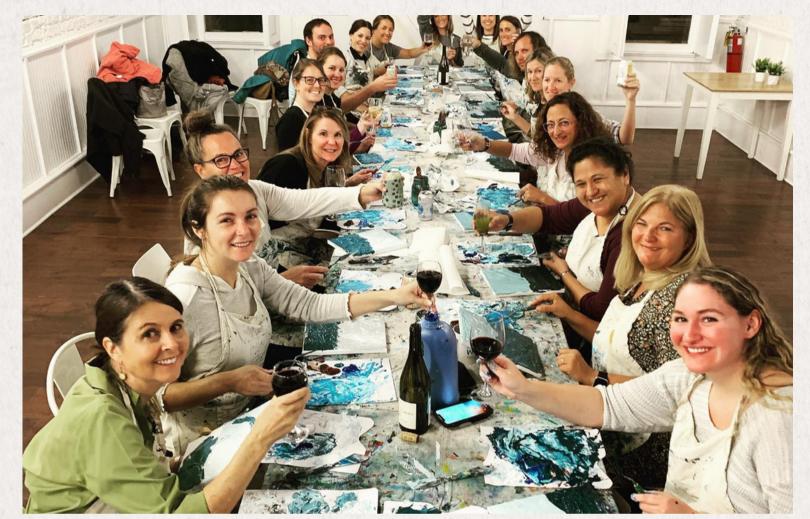

#### WHY A PAINTING CLASS?

Paint with a Buzz events offer a dynamic and interactive team-building experience, perfectly suited for corporate groups. Here's why it's an ideal choice:

- **Promotes Collaboration:** Painting together encourages teamwork, communication, and collaboration, essential skills for any successful team.
- Stress Relief: Painting is a therapeutic activity that helps reduce stress and promotes relaxation, allowing your team to unwind and recharge.
- Creative Expression: Tap into your team's creativity and innovation by providing a creative outlet outside of the typical work environment.
- Inclusive Activity: Paint & Sip is accessible to everyone, regardless of artistic ability, ensuring all team members can participate and contribute.

## GALLERY